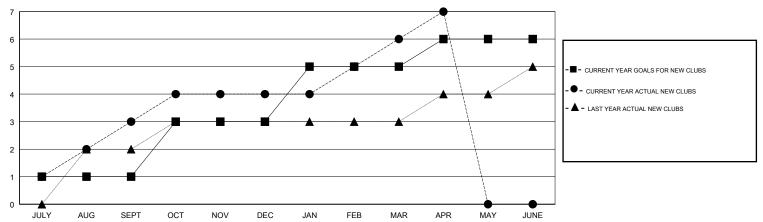

| 1             | JULY/AUG/SEPT         | 160                       | 315                     | 80                                                 |
| OCT/NOV/DEC           | 2             | 1         | 0             | OCT/NOV/DEC           | 160                       | 110                     | 60                                                 |
| JAN/FEB/MAR           | 2             | 2         | 0             | JAN/FEB/MAR           | 40                        | 191                     | 64                                                 |
| APR/MAY/JUNE          | 1             | 1         | 0             | APR/MAY/JUNE          | -40                       | 34                      | 9                                                  |

#### GOALS AND ACTUAL NEW CLUBS CUMULATIVE



### GOALS AND ACTUAL MEMBERS CUMULATIVE



| DROPPED CLUBS: 1  DROPPED MEMBERS |     | 93 CLUBS OF 123 ADDED 1 OR MORE<br>NEW MEMBERS | GENDER DISTRIBUTION  MALE 2,777 (71.65%)  FEMALE 1,099 (28.35%)  Women Percentage Fiscal Year Goal: 29% |     |
|-----------------------------------|-----|------------------------------------------------|---------------------------------------------------------------------------------------------------------|-----|
| DECEASED                          | 10  | CLICK HERE FOR CUMULATIVE                      | TOTAL FAMILY UNIT MEMBERS                                                                               | 396 |
| CLUB CANCELLED                    | 18  | MEMBERSHIP DATA                                |