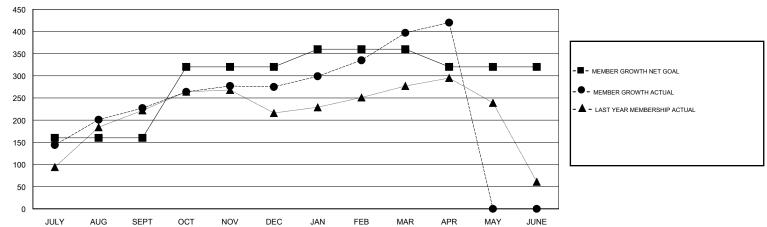

### GOALS AND ACTUAL MEMBERS CUMULATIVE

| DROPPED CLUBS: 1  DROPPED MEMBERS |     | 93 CLUBS OF 123 ADDED 1 OR MORE<br>NEW MEMBERS | GENDER DISTRIBUTION  MALE 2,777 (71.65%)  FEMALE 1,099 (28.35%)  Women Percentage Fiscal Year Goal: 29% |     |
|-----------------------------------|-----|------------------------------------------------|---------------------------------------------------------------------------------------------------------|-----|
| DECEASED                          | 10  | CLICK HERE FOR CUMULATIVE                      | TOTAL FAMILY UNIT MEMBERS                                                                               | 396 |
| CLUB CANCELLED                    | 18  | MEMBERSHIP DATA                                |                                                                                                         | 210 |
| OTHER                             | 185 |                                                | FAMILY MEMBERS PAYING HALF DUES                                                                         | 218 |
| TOTAL                             | 213 |                                                |                                                                                                         |     |